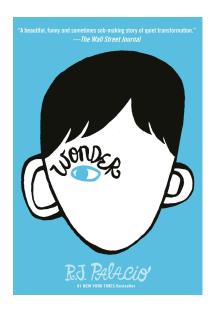

#### Middle School Summer Reading 2025

**Directions:** Read the required book for your grade level and complete a one-page summary of each book. Use MLA format (12 inch font, Times New Roman, Double-spaced).

Be prepared to take a test the first week of your entrance ON THE BOOK BELOW.

# 5<sup>th and</sup> 6<sup>th</sup>



### Paper Guideline

**Paper set-up**: Your work must be typed, double-space, Times New Roman, 12 inch font. All work is to be your own; do not copy and paste anything from the internet. If you do, it will result in a zero for the assignment.

**Character Analysis**: Choose a character from the selected book and in a paragraph of 4 sentences or more discuss what importance this character had to the plot of the novel. **Review**: Write an original review of the book. Explain your thoughts and feelings about the book: situations, characters, setting, and writing style. Would you recommend this to your friends? Why? Why not?

Please make sure you read your novel carefully!! There will be a comprehensive exam and literary activities on your novel the first two weeks of school.



### Middle